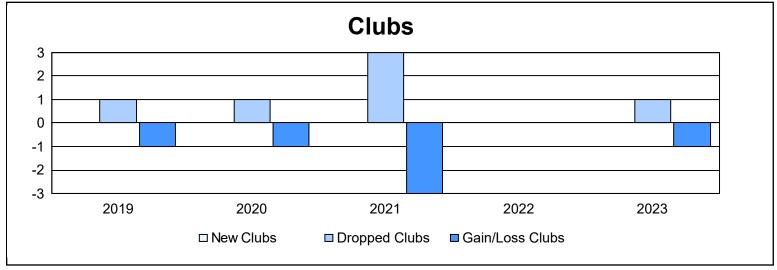

District 11 E1 As of June 2023 Cumulative

| Year      | New<br>Clubs | Dropped<br>Clubs | Gain/<br>Loss<br>Clubs | New<br>Members | Charter<br>Members | Reinstate<br>Members | Transfer<br>Members | Total<br>Member<br>Added | Total<br>Members<br>Dropped | Gain/<br>Loss<br>Members |
|-----------|--------------|------------------|------------------------|----------------|--------------------|----------------------|---------------------|--------------------------|-----------------------------|--------------------------|
| 2018-2019 | 0            | 1                | -1                     | 81             | 5                  | 3                    | 15                  | 104                      | 149                         | -45                      |
| 2019-2020 | 0            | 1                | -1                     | 42             | 0                  | 4                    | 3                   | 49                       | 103                         | -54                      |
| 2020-2021 | 0            | 3                | -3                     | 80             | 0                  | 5                    | 2                   | 87                       | 167                         | -80                      |
| 2021-2022 | 0            | 0                | 0                      | 103            | 2                  | 63                   | 3                   | 171                      | 158                         | 13                       |
| 2022-2023 | 0            | 1                | -1                     | 89             | 0                  | 2                    | 4                   | 95                       | 139                         | -44                      |
| Average   | 0            | 1                | -1                     | 79             | 1                  | 15                   | 5                   | 101                      | 143                         | -42                      |